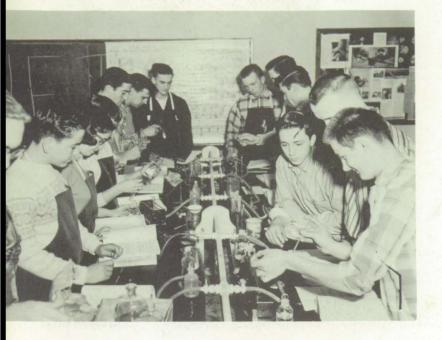

#### Jets

The Jets, a fairly new organization, toured the Dow Chemical Company as one of their activities this year. They also participated in the annual Jets Club exposition at Michigan State University. Fifteen projects by various members were exhibited, constructed under the supervision of advisers Mr. Siehr, Mr. Adams and Mr. Harbourne.

Floyd Foess was awarded the Jets Physics Award, and Dale Myers received the Chemistry Award.