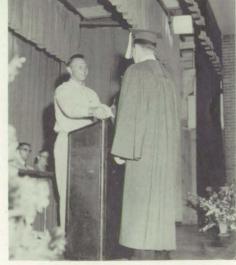

TIC INDUSTRIES, INC.

Vassar, Michigan

Molded Plastic Products of Supreme Quality and Beauty



# Girls' Athletic Association

### Bowling Jeams

A new activity was started in Vassar High this past year. The mixed bowling league met every Wednesday after school for twelve weeks and was enjoyed by everyone.

Four teams participated in this new sport, the Pinheads, the Odd Balls, the Wolves and the Five O'clock Fives. In the tournament held on March 23 at the Vassar Bowling Alley, the Pinheads defeated the Wolves for the league championship.

The teams were sponsored by Miss Barbara Nelson and the Jay Cees. They were a member of the American Junior Bowling Congress.



Compliments of Foundry Division EATON MANUFACTURING COMPANY

### Varsity Club



Erb receives Most Valuable Athlete Award



The Vassar Varsity Club of '56 and '57 having a membership of 36, is composed of fellows who have won a letter in a Varsity sport. The Club's activities for the year are as follows: selling pins for the Homecoming game, selling ball point pens during basketball season, and sponsoring the initiation of new members. All of the funds go into the treasury for the annual picnic and some athletic equipment.

One of the future objectives of the club is to aid in the purchasing of a scoreboard for the football field.

The officers for the year are as follows: President, David Erb; Vice-President, John Starkel; Secretary, Bob Haines; Treasurer, Larry Lambert; Student Council Representative, Richard Hauger.

Compliments of
VASSAR ELECTROLOY PRODUCTS, INC.
Phone TA 3-2191 Vassar

ROTH'S HARDWARE
"S