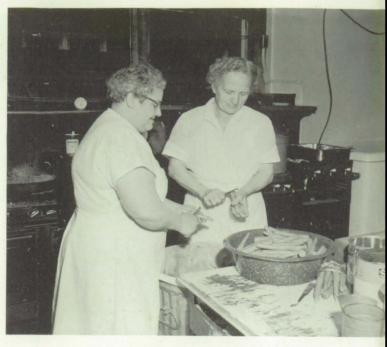

#### Office Girls

Congratulations, Class of '57 ATKINS FUNERALHOME Vassar, Michigan

- B. McTaggart, B. Gray, M. Burkowski
- L. Hecht, P. Whidden, D. Auernhamer
- E. Heath, C. Auernhamer, J. Mallory, I. Bekemeier
- M. Colman, M. Foess, J. Brown, C. Bauer