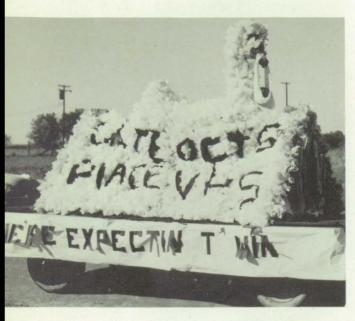

#### Homecoming

Winning Junior Float

Crowning of Queen Janet

Presentation to Mr. Miller

This year's Homecoming proved to be a double feature. A "This Is Your Life, Mr. Miller" Program was presented at the half-time of the football game. Mr. Miller was honored for his many years of teaching and guiding the students at Vassar High. He was presented a camera, projector and screen as a token of the schools appreciation of his fine work.

Second Place F.F.A. Float