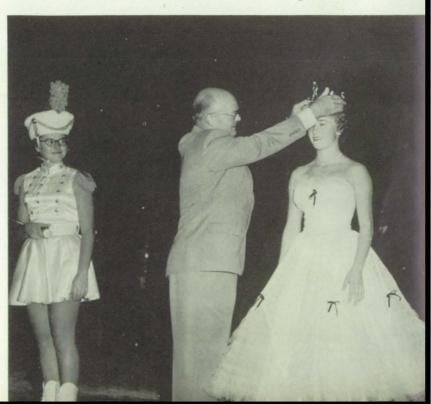

#### Homecoming

Winning Junior Float

Crowning of Queen Janet

Presentation to Mr. Miller

This year's Homecoming proved to be a double feature. A "This Is Your Life, Mr. Miller" Program was presented at the half-time of the football game. Mr. Miller was honored for his many years of teaching and guiding the students at Vassar High. He was presented a camera, projector and screen as a token of the schools appreciation of his fine work.