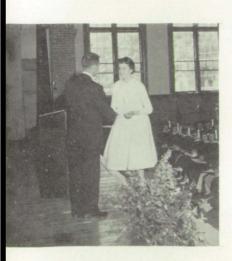

r new members, a square dance, and a Mother and Daughter banquet top the list. Five members represented the organization of the State F.H.A. Convention in Grand Rapids. Also, the club fixed a basket for a needy family at Christmas.

VASSAR MANUFACTURING COMPANY
TA 3-2961
TA 3-2971
"Your Best Bet for Stampings"

BAKER AND COMPANY 266 E. Huron Avenue Vassar, Michigan



# Alpha Beta

The Alpha Beta is the highest award that a student can receive while in Vassar High School. At the end of the school year the most outstanding student from each class is chosen by the faculty, the selection being based on scholarship, leadership, character, and service to the school through-out that year. The name of the senior winner is engraved upon a plaque bearing the Alpha Beta emblem.



David Erb-Senior



Janice DeCou-Junior



David Tinglan-Sophomore



Janet Baranski-Freshman



# Graduation

Floyd Foess, Valedictorian









Carol Tinglan, Salutatorian

### Seniors



FLOYD W. FOESS
"Now you're cooking with Propanel"
Valedictorian
F.F. A. 1,2,3; Vice-President 2, Treasurer 3; Band
3,4; Jets 3,4; Chess Club 4.

CAROL JOAN TINGLAN "Dolly"
"Let's go to Saginaw."
Salutatorian
Band 2, 3, 4; Choir 2, 3; F. H. A. 3, 4, Secretary 4;
Class Secretary 2; Library 3; Softball 1; Senior Play;
National Honor Society 3, 4.

RONALD BURZA "Ron"
"All right; the meeting will come to order. SHUT
UP!"
Football 1, 3, 4; Basketball 1, 2; Band 1, 2, 3, 4; Choir
1, 2, 3, 4; National Honor Society 3, 4, Secretary 4;
Class President 4; Varsity Club 3, 4; Senior Play.

LORA R. HECHT "Lorie"
"I'm working at Fisch