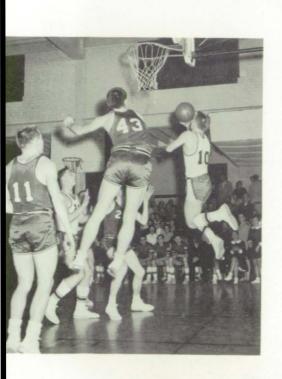

#### Basketball

SEATED: Viele, M.; Horwath, L.; Franko, J.; Smith, L.; Lambert, L.; Starkel, J.; Erb, D.; Hauger, R. STANDING: VanAlstine, P.; DeCoe, B.; Force, B.; Mr. Niewiadomski; Klopf, B.; Landskroner, Roy; Landskroner, Ray.

| CrosLex.   | 41 | Vassar | 48 |
|------------|----|--------|----|
| Yale       | 50 | Vassar | 45 |
| Millington | 60 | Vassar | 66 |
| Caro       | 30 | Vassar | 45 |
| Cass City  | 74 | Vassar | 59 |
| Marlette   | 67 | Vassar | 49 |
| Bad Axe    | 46 | Vasser | 66 |
| Sandusky   | 57 | Vassar | 36 |
| CrosLex.   | 56 | Vassar | 51 |
| Yale       | 67 | Vassar | 62 |
| Caro       | 68 | Vassar | 61 |
| Cass City  | 61 | Vassar | 42 |
| Marlette   | 86 | Vassar | 68 |
| Millington | 50 | Vassar | 61 |