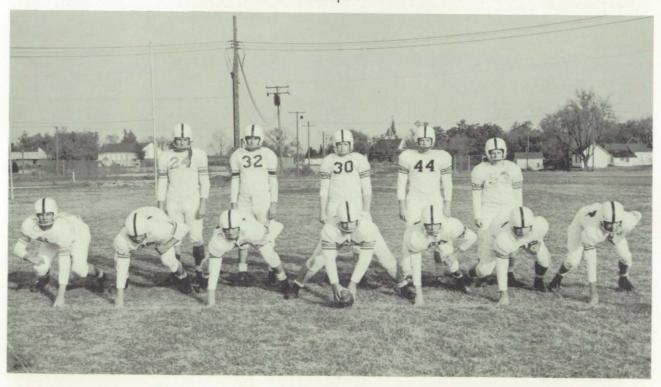

#### **Football**

FIRST ROW: H. Birk, H. Babcock, D. Kralik, G. Auernhamer, D. Gleeson, T. Schnell, B. DeCoe. SECOND ROW: R. Burza, R. Haines, D. Erb, J. Harpham, R. Hauger, J. Hascall, C. Kralik, L. Hess. THIRD ROW: Mr. Niewiadomski, R. Gugel, V. Smith, H. Maurer, P. Van Alstine, R. Klopf, Roy Landskroner, R. Amley, J. Franko, Mr. Kullman. FOURTH ROW: J. Williams, L. Horwath, J. Starkel, R. Carpenter, Ray Landskroner, M. Viele, J. Fraker.

#### SEASON'S RECORD

| Millington | 0  | Vassar | 13 |
|------------|----|--------|----|
| CrosLex.   | 14 | Vassar | 12 |
| Yale       | 19 | Vassar | 0  |
| Bad Axe    | 13 | Vassar | 21 |
| Sandusky   | 19 | Vassar | 12 |
| Caro       | 33 | Vassar | 6  |
| Marlette   | 12 | Vassar | 12 |
| Cass City  | 14 | Vassar | 7  |