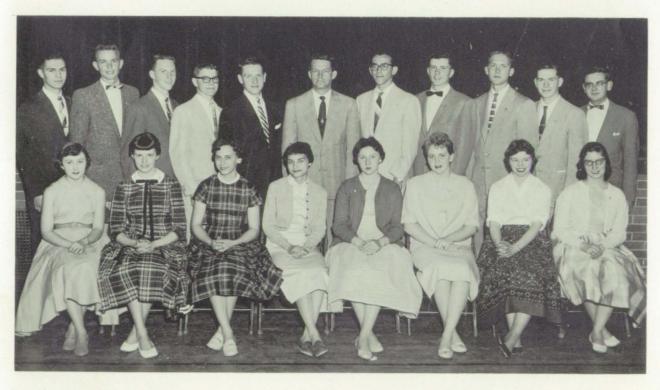

## National Honor Society

FIRST ROW: Hecht, L.; DeCou, J.; Schaberg, P.; Burkowski, M.; Hauger, T.; Salisbury, J.; Tinglan, C.; Gulliver, K. SECOND ROW: Schnell, R.; Landskroner, R.; Miller, J.; Heinrich, J.; Erb, D.; Mr. Jagger; Burza, R.; Tulloch, J.; Myers, D.; Sevener, T.; Foess, F.