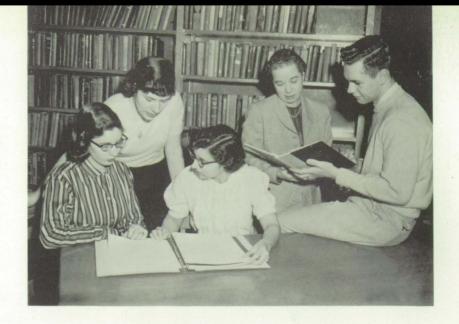

#### Librarians

SEATED: LaPratt, A.; Buckley, C.; Hood, M.; Babcock, J.; Stewart, M. STANDING: Warian, J.; Going, P.; Horwath, D.; Korthals, K.; Hess, N.; Atwood, S.; Perry, D.