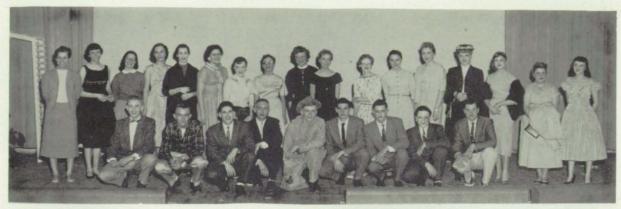

|      |     |      |     |   | Betty McTaggart                    |
| the state of the s |      |     |      |     |   | 2011/11/01/099011                  |

Compliments of VIRGIL SMITH General Contractor

### "Curtain Going Up"





Director . . . . Student Director .



#### CAST

|                       |   |    | 0    |       |     |     |                  |
|-----------------------|---|----|------|-------|-----|-----|------------------|
| Miss Irene Burgess .  |   |    | Pat  | Wh    | ido | en, | ; Karen Gulliver |
| Lorry Fuller          |   | Ja | nice | De    | Co  | U;  | Sharon McIntyre  |
| Nancy Leveridge .     |   |    |      |       |     |     | . Pat Schaberg   |
| Miss Carolyn Moran    |   |    |      |       |     |     | . Janet Baker    |
| Miss Henrietta Rivers |   |    |      |       |     |     | . Fern Harrison  |
| Elsie Hunter          |   |    |      |       |     |     | Virginia Oprea   |
| Sylvia Moore          |   |    |      |       |     |     | Janice Salisbury |
| Janet Young