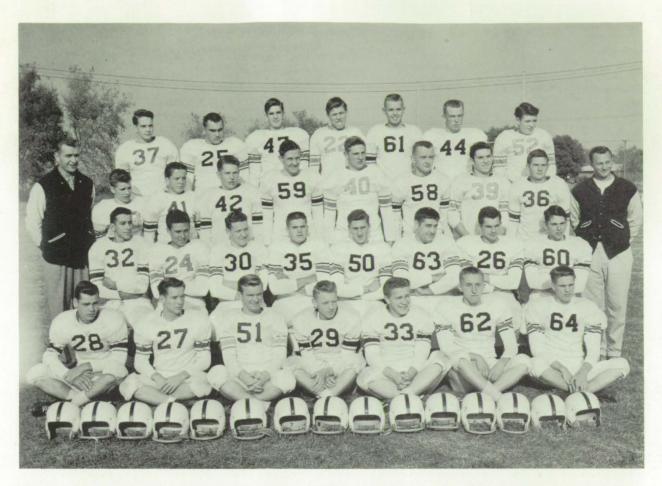

#### **Football**

FIRST ROW: H. Birk, H. Babcock, D. Kralik, G. Auernhamer, D. Gleeson, T. Schnell, B. DeCoe. SECOND ROW: R. Burza, R. Haines, D. Erb, J. Harpham, R. Hauger, J. Hascall, C. Kralik, L. Hess. THIRD ROW: Mr. Niewiadomski, R. Gugel, V. Smith, H. Maurer, P. Van Alstine, R. Klopf, Roy Landskroner, R. Amley, J. Franko, Mr. Kullman. FOURTH ROW: J. Williams, L. Horwath, J. Starkel, R. Carpenter, Ray Landskroner, M. Viele, J. Fraker.

#### SEASON'S RECORD

| Millington | 0  | Vassar | 13 |
|------------|----|--------|----|
| CrosLex.   | 14 | Vassar | 12 |
| Yale       | 19 | Vassar | 0  |
| Bad Axe    | 13 | Vassar | 21 |
| Sandusky   | 19 | Vassar | 12 |
| Caro       | 33 | Vassar | 6  |
| Marlette   | 12 | Vassar | 12 |
| Cass City  | 14 | Vassar | 7  |