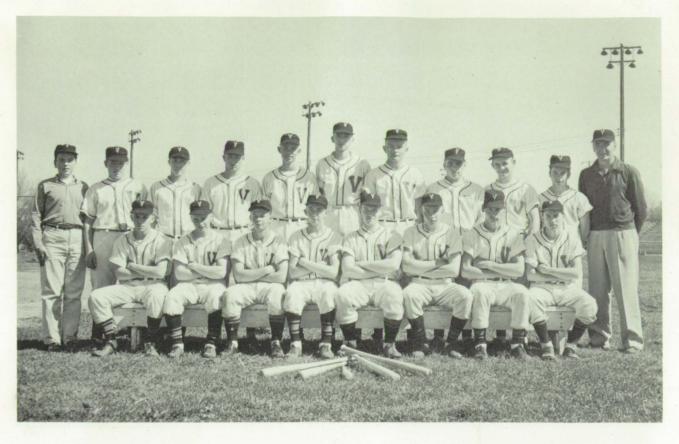

#### Baseball

SEATED: Weber, G.; Gugel, R.; Claus, A.; Bauer, J.; Erb, D.; Lambert, L.; Birk, H.; Shoens, J. STANDING: Smith, V.; Mauer, H.; Van Wormer, K.; Viele, M.; Landskroner, Ray; Force, B.; Landskroner, Roy; Horwath, L.; Schemm, J.; Miner, L.; Coach Niewiadomski.

#### SEASON'S RECORD

| Millington | 5  | Vassar | 7 |
|------------|----|--------|---|
| Yale       | 1  | Vassar | 3 |
| Caro       | 5  | Vassar | 2 |
| Bad Axe    | 13 | Vassar | 6 |
| Cass City  | 11 | Vassar | 4 |
| Sandusky   | 3  | Vassar | 9 |
| CrosLex.   | 7  | Vassar | 8 |