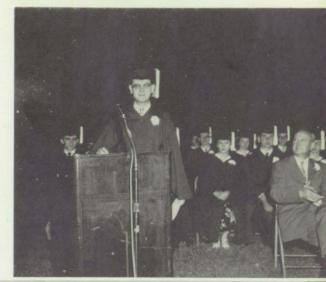

of the State F.H.A. Convention in Grand Rapids. Also, the club fixed a basket for a needy family at Christmas.

VASSAR MANUFACTURING COMPANY
TA 3-2961
TA 3-2971
"Your Best Bet for Stampings"

BAKER AND COMPANY 266 E. Huron Avenue Vassar, Michigan



# Alpha Beta

The Alpha Beta is the highest award that a student can receive while in Vassar High School. At the end of the school year the most outstanding student from each class is chosen by the faculty, the selection being based on scholarship, leadership, character, and service to the school through-out that year. The name of the senior winner is engraved upon a plaque bearing the Alpha Beta emblem.



David Erb-Senior



Janice DeCou-Junior



David Tinglan-Sophomore



Janet Baranski-Freshman



# Graduation

Floyd Foess, Valedictorian









Carol Tinglan, Salutatorian

### Seniors



FLOYD W. FOESS
"Now you're cooking with Propanel"
Valedictorian
F.F. A. 1,2,3; Vice-President 2, Treasurer 3; Band
3,4; Jets 3,4; Chess Club 4.

CAROL JOAN TINGLAN "Dolly"
"Let's go to Saginaw."
Salutatorian
Band 2, 3, 4; Choir 2, 3; F. H. A. 3, 4, Secretary 4;
Class Secretary 2; Library 3; Softball 1; Senior Play;
National Honor Society 3, 4.

RONALD BURZA "Ron"
"All right; the meeting will come to order. SHUT
UP!"
Football 1, 3, 4; Basketball 1, 2; Band 1, 2, 3, 4; Choir
1, 2, 3, 4; National Honor Society 3, 4, Secretary 4;
Class President 4; Varsity Club 3, 4; Senior Play.

LORA R. HECHT "Lorie"
"I'm working at Fischer's tonight."
F. H. A. 2, 4; Choir 2, 3, 4; Class Secretary 1, 4;
Office Staff 4; National Honor Society 4.

MARTIN J. B