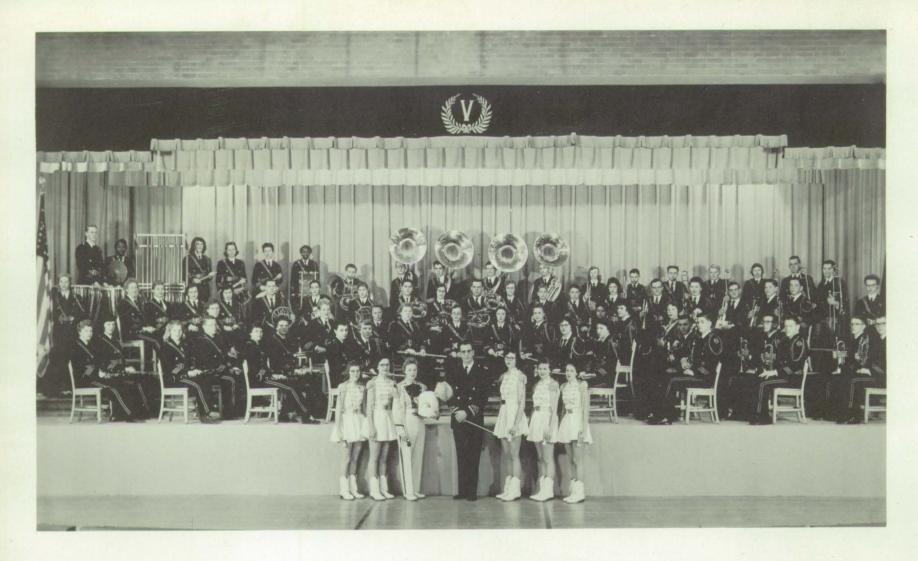

Our music department showed great development this year. The band demonstrated abilities beyond all expectations, both as a marching and as a concert band.

During their marching career the band delighted the football fans with a circus routine complete with music, clowns, acrobats and a motorcycle daredevil! One half-time performance included a "This Is Your Life" program for Mr. Miller. He received camera equipment in appreciation of his invaluable service to our school.

A lot of extra preparation readied the band for one of its most important engagements to date, a half-hour concert for 2400 teachers in the Saginaw Auditorium.

As usual, the band and choir joined in the presentation of the Annual Christmas Concert, and then, in February, the band went to the District Festival and received a straight DIVISION I RATING, but, we are sorry to say, they were not able to repeat this when they traveled to Ann Arbor and the State Festival.

As a climax to the year's activity, the music department presented an annual Spring Concert which was very well received by a large audience both evenings. Both the band and the choir ended the year with the wonderful feeling that they deserved for a year of activity, WELL DONE!