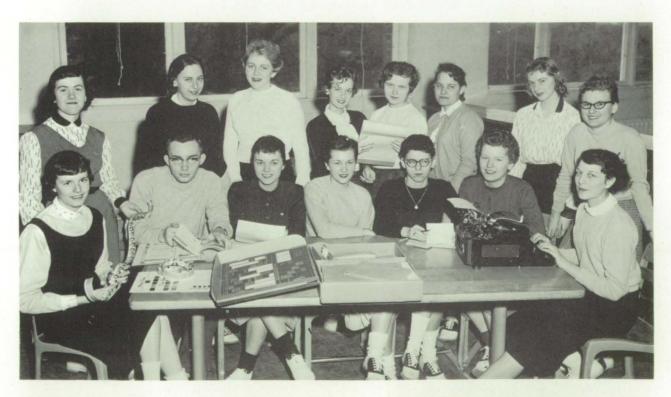

### Echo Staff

Karen Gulliver . . . Copy Editor
Marie Colman . . Photo Editor
Dorothy Kovacs . Business Manager
Miss Wellemeyer . . . Advisor
Ronald Schnell . . . . Editor

FIRST ROW: J. DeCou, W. Kamm, I. Bekemeier, C. Bauer, L. DeLorenzo, D. Auernhamer, B. McTaggart. SECOND ROW: G. Zimmerman, P. Schaberg, J. Salisbury, J. Babcoch, M. Stewart, P. Going, M. Hemingway, D. Horwath.