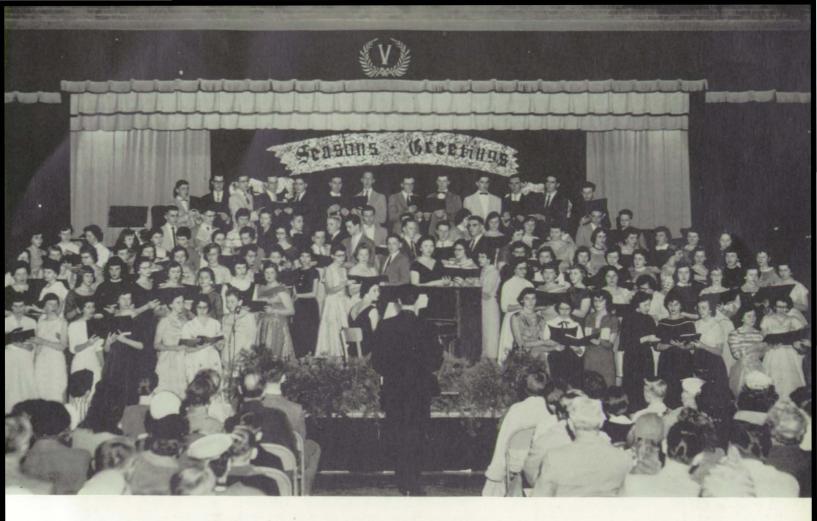

Our music department showed great development this year. The band demonstrated abilities beyond all expectations, both as a marching and as a concert band.

During their marching career the band delighted the football fans with a circus routine complete with music, clowns, acrobats and a motorcycle daredevil! One half-time performance included a "This Is Your Life" program for Mr. Miller. He received camera equipment in appreciation of his invaluable service to our school.

A lot of extra preparation readied the band for one of its most important engagements to date, a half-hour concert for 2400 teachers in the Saginaw Auditorium.

As usual, the band and choir joined in the presentation of the Annual Christmas Concert, and then, in February, the band went to the District Festival and received a straight DIVISION I RATING, but, we are sorry to say, they were not able to repeat this when they traveled to Ann Arbor and the State Festival.

As a climax to the year's activity, the music department presented an annual Spring Concert which was very well received by a large audience both evenings. Both the band and the choir ended the year with the wonderful feeling that they deserved for a year of activity, WELL DONE!