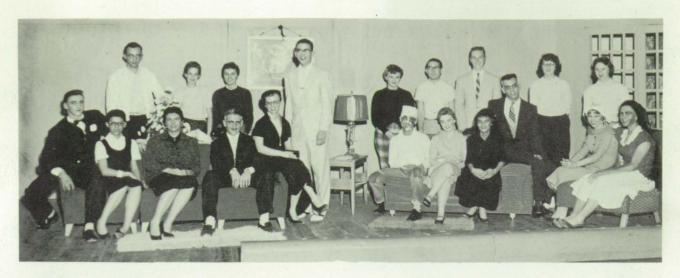

### "Curtain Going Up"

Director . . . . Student Director .

#### CAST

|                       |   |    | 0    |       |     |     |                  |
|-----------------------|---|----|------|-------|-----|-----|------------------|
| Miss Irene Burgess .  |   |    | Pat  | Wh    | ido | en, | ; Karen Gulliver |
| Lorry Fuller          |   | Ja | nice | De    | Co  | U;  | Sharon McIntyre  |
| Nancy Leveridge .     |   |    |      |       |     |     | . Pat Schaberg   |
| Miss Carolyn Moran    |   |    |      |       |     |     | . Janet Baker    |
| Miss Henrietta Rivers |   |    |      |       |     |     | . Fern Harrison  |
| Elsie Hunter          |   |    |      |       |     |     | Virginia Oprea   |
| Sylvia Moore          |   |    |      |       |     |     | Janice Salisbury |
| Janet Young           |   |    |      |       |     | . R | oth Ann Lambert  |
| Joan White            |   |    |      |       |     |     | Janet Gohsman    |
| Kyle Roberts          |   |    |      |       |     |     |                  |
| Middle-aged Woman     |   |    |      |       |     |     | · Susan Kuhnle   |
| Second Woman          |   |    |      |       |     |     |                  |
| Mr. Norman Carter     |   |    |      |       |     |     | Ron Lee          |
| Andy Fullbright .     |   |    |      |       |     |     | Ray Landskroner  |
| Jocko Guthrie         |   |    |      |       |     |     | . Virgil Smith   |
| Milt Sanders          |   |    |      |       |     |     | Roy Landskroner  |
| Buck O'Hara           |   |    |      |       | •   | •   | Ed Sergent       |
| Mr. Tony Potomon      |   | •  | ٠,   | - i - | T.  | ii. | - La Seigeill    |
| Mr. Tony Peterson.    |   |    | . 7  | onn   | IU  | 110 | cn; John Starkel |
| Mr. Richard Leveridg  | е |    | . [  | Bob   | Co  | lla | day; Dale Myers  |
|                       |   |    |      |       |     |     |                  |