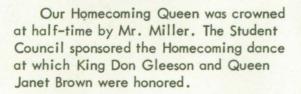

#### Homecoming

Winning Junior Float

Crowning of Queen Janet

Presentation to Mr. Miller

This year's Homecoming proved to be a double feature. A "This Is Your Life, Mr. Miller" Program was presented at the half-time of the football game. Mr. Miller was honored for his many years of teaching and guiding the students at Vassar High. He was presented a camera, projector and screen as a token of the schools appreciation of his fine work.