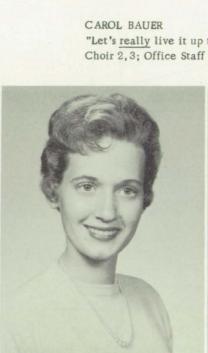

JOANN BABCOCK "Jo" "I sure wish Harry was home!" Majorette 3, 4; Choir 1, 2, 3; Echo Staff 4; F. H. A. 4; Library 4; Play Committee 3, 4.

"Let's really live it up tonight girls?" Choir 2, 3; Office Staff 4; Echo Staff 4.