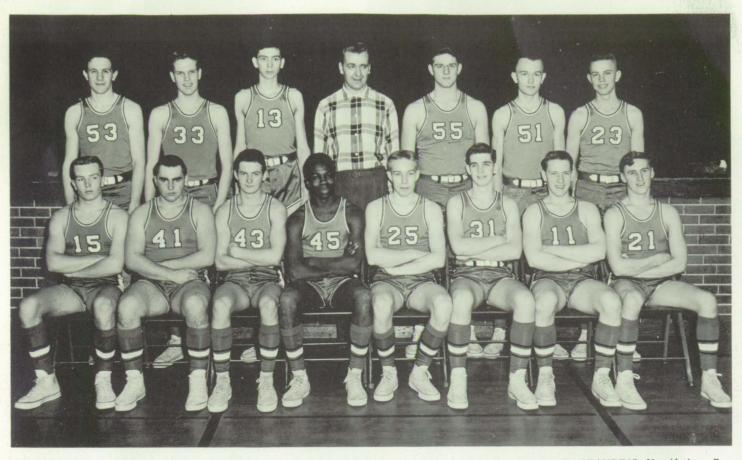

#### Basketball

SEATED: Viele, M.; Horwath, L.; Franko, J.; Smith, L.; Lambert, L.; Starkel, J.; Erb, D.; Hauger, R. STANDING: VanAlstine, P.; DeCoe, B.; Force, B.; Mr. Niewiadomski; Klopf, B.; Landskroner, Roy; Landskroner, Ray.

| CrosLex.   | 41 | Vassar | 48 |
|------------|----|--------|----|
| Yale       | 50 | Vassar | 45 |
| Millington | 60 | Vassar | 66 |
| Caro       | 30 | Vassar | 45 |
| Cass City  | 74 | Vassar | 59 |
| Marlette   | 67 | Vassar | 49 |
| Bad Axe    | 46 | Vasser | 66 |
| Sandusky   | 57 | Vassar | 36 |
| CrosLex.   | 56 | Vassar | 51 |
| Yale       | 67 | Vassar | 62 |
| Caro       | 68 | Vassar | 61 |
| Cass City  | 61 | Vassar | 42 |
| Marlette   | 86 | Vassar | 68 |
| Millington | 50 | Vassar | 61 |