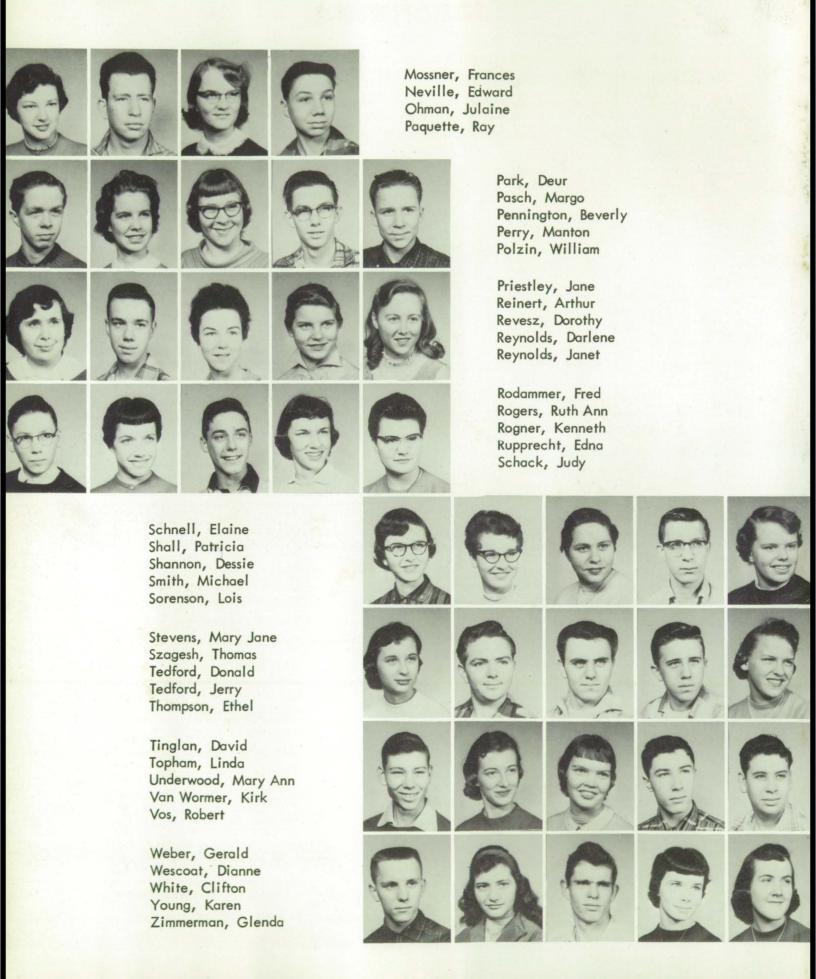

# Juniors

Amley, Robert Baker, Janet Baldwin, Lee Barrons, Nancy

CLASS OFFICERS President . . Janice Salisbury Vice-President . Tom Sevener Secretary . . Janice DeCou Treasurer . . Dorothy Kovacs

Beardsley, Patience Bender, Carol Birk, Donna Borck, Robert

Briggs, Glenda Briggs, Larry Brown, Leonard Buckley, Carolyn

Coats, Thelma Colladay, Robert Colosky, Julia Craddock, Richard

DeCou, Janice DePottey, Sally Doering, Violet Doud, Glen Ducolon, Georgia

Gromek, Nancy Gugel, Ronald Gulliver, Karen Hall, Neargar

Harrison, Fern Hess, Donna

Hess, Ray Highlen, Myrtle Horwath, Louis Keller, James

Kirkpatrick, Ronald Kovacs, Dorothy Kralik, Sue Kriseler, Gayle

Kuhnle, Susan Lambert, Ruth Landskroner, Ray Landskroner, Roy

Mossner, Ralph Myers, Dale Oprea, Virginia Palmreuter, Dianne

Pauley, Thomas Petty, Sandra Ranke, Margery Rebar, James

Roth, Jean Salisbury, Janice Schaberg, Patricia Schemm, John

Compliments of HILLTOP RECREATION

Schlicht, Ruth Sergent, Edward

3

Sevener, Thomas' Shaffer, Sally Shoens, Jimmie Sipes, Eldon

Whidden, Patricia Williams, John Wilson, James Wurm, Michael