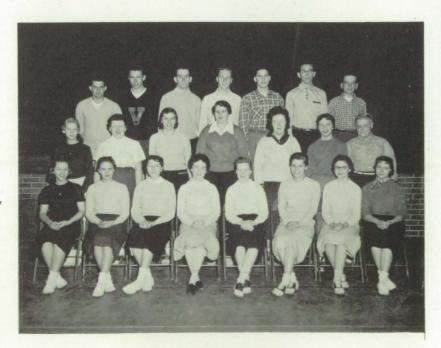

### Varsity Club

Erb receives Most Valuable Athlete Award

The Vassar Varsity Club of '56 and '57 having a membership of 36, is composed of fellows who have won a letter in a Varsity sport. The Club's activities for the year are as follows: selling pins for the Homecoming game, selling ball point pens during basketball season, and sponsoring the initiation of new members. All of the funds go into the treasury for the annual picnic and some athletic equipment.

One of the future objectives of the club is to aid in the purchasing of a scoreboard for the football field.

The officers for the year are as follows: President, David Erb; Vice-President, John Starkel; Secretary, Bob Haines; Treasurer, Larry Lambert; Student Council Representative, Richard Hauger.