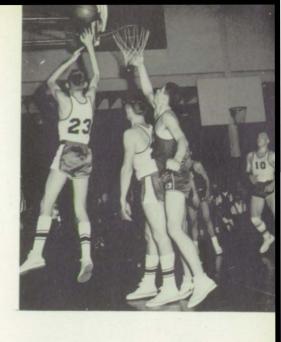

#### Basketball

SEATED: Viele, M.; Horwath, L.; Franko, J.; Smith, L.; Lambert, L.; Starkel, J.; Erb, D.; Hauger, R. STANDING: VanAlstine, P.; DeCoe, B.; Force, B.; Mr. Niewiadomski; Klopf, B.; Landskroner, Roy; Landskroner, Ray.

| CrosLex.   | 41 | Vassar | 48 |
|------------|----|--------|----|
| Yale       | 50 | Vassar | 45 |
| Millington | 60 | Vassar | 66 |
| Caro       | 30 | Vassar | 45 |
| Cass City  | 74 | Vassar | 59 |
| Marlette   | 67 | Vassar | 49 |
| Bad Axe    | 46 | Vasser | 66 |
| Sandusky   | 57 | Vassar | 36 |
| CrosLex.   | 56 | Vassar | 51 |
| Yale       | 67 | Vassar | 62 |
| Caro       | 68 | Vassar | 61 |
| Cass City  | 61 | Vassar | 42 |
| Marlette   | 86 | Vassar | 68 |
| Millington | 50 | Vassar | 61 |