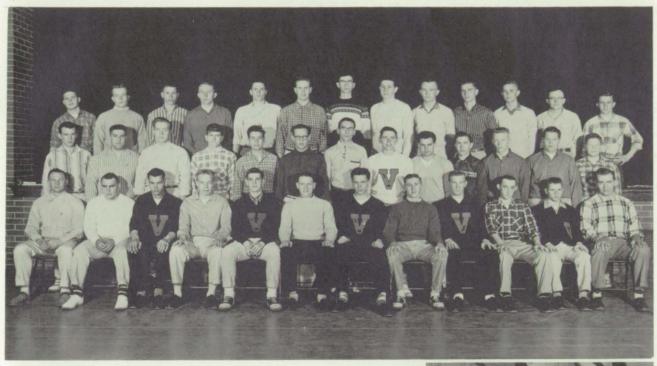

### Varsity Club

Erb receives Most Valuable Athlete Award

The Vassar Varsity Club of '56 and '57 having a membership of 36, is composed of fellows who have won a letter in a Varsity sport. The Club's activities for the year are as follows: selling pins for the Homecoming game, selling ball point pens during basketball season, and sponsoring the initiation of new members. All of the funds go into the treasury for the annual picnic and some athletic equipment.

One of the future objectives of the club is to aid in the purchasing of a scoreboard for the football field.

The officers for the year are as follows: President, David Erb; Vice-President, John Starkel; Secretary, Bob Haines; Treasurer, Larry Lambert; Student Council Representative, Richard Hauger.