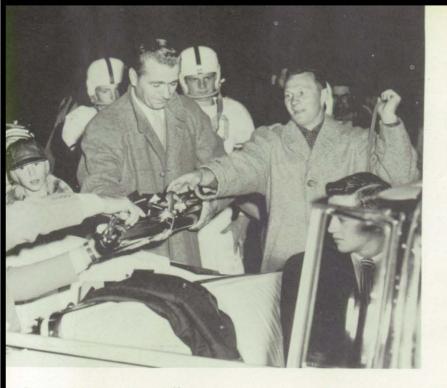

#### Homecoming

Winning Junior Float

Crowning of Queen Janet

Presentation to Mr. Miller

This year's Homecoming proved to be a double feature. A "This Is Your Life, Mr. Miller" Program was presented at the half-time of the football game. Mr. Miller was honored for his many years of teaching and guiding the students at Vassar High. He was presented a camera, projector and screen as a token of the schools appreciation of his fine work.