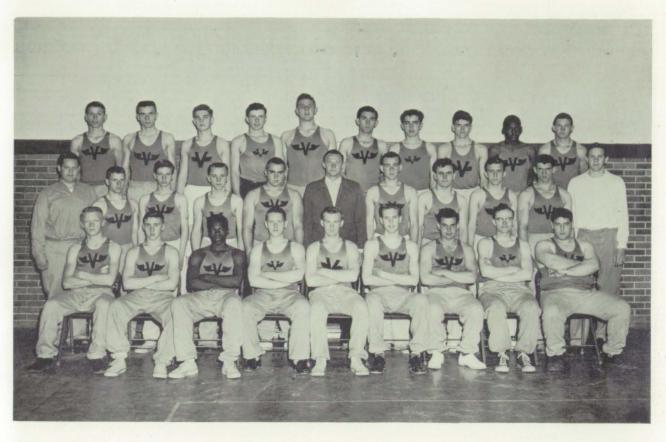

#### Track

FIRST ROW: Auernhamer, Hauger, Smith, Erb, Kralik, D., DeCoe, Kralik, C., Tulloch, R., Hascall. SECOND ROW: Babcock, Gugel, Lawrence, Weber, Horwath, Mr. Kullman, Kralik, R., Tedford, D., Tedford, J., White, Van Alstine. THIRD ROW: Carpenter, Rodammer, Starkel, Tulloch, J., Klopf, Amley, Sipes, Kreil, Manning, Franko.