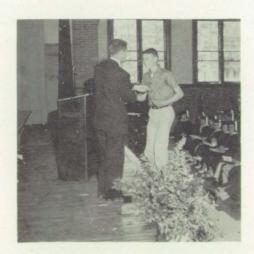

dance, and a Mother and Daughter banquet top the list. Five members represented the organization of the State F.H.A. Convention in Grand Rapids. Also, the club fixed a basket for a needy family at Christmas.

VASSAR MANUFACTURING COMPANY
TA 3-2961
TA 3-2971
"Your Best Bet for Stampings"

BAKER AND COMPANY 266 E. Huron Avenue Vassar, Michigan



# Alpha Beta

The Alpha Beta is the highest award that a student can receive while in Vassar High School. At the end of the school year the most outstanding student from each class is chosen by the faculty, the selection being based on scholarship, leadership, character, and service to the school through-out that year. The name of the senior winner is engraved upon a plaque bearing the Alpha Beta emblem.



David Erb-Senior



Janice DeCou-Junior



David Tinglan-Sophomore



Janet Baranski-Freshman



# Graduation

Floyd Foess, Valedictorian









Carol Tinglan, Salutatorian

### Seniors



FLOYD W. FOESS
"Now you're cooking with Propanel"
Valedictorian
F.F. A. 1,2,3; Vice-President 2, Treasurer 3; Band
3,4; Jets 3,4; Chess Club 4.

CAROL JOAN TINGLAN "Dolly"
"Let's go to Saginaw."
Salutatorian
Band 2, 3, 4; Choir 2, 3; F. H. A. 3, 4, Secretary 4;
Class Secretary 2; Library 3; Softball 1; Senior Play;
National Honor Society 3, 4.

RONALD BURZA "Ron"
"All right; the meeting will come to order. SHUT
UP!"
Football 1, 3, 4; Basketball 1, 2; Band 1, 2, 3, 4; Choir
1, 2, 3, 4; National Honor Society 3, 4, Secretary 4;
Class President 4; Varsity Club 3, 4; Senior Play.

LORA R. HECHT "Lorie"
"I'm working at Fischer's tonight."
F. H. A.