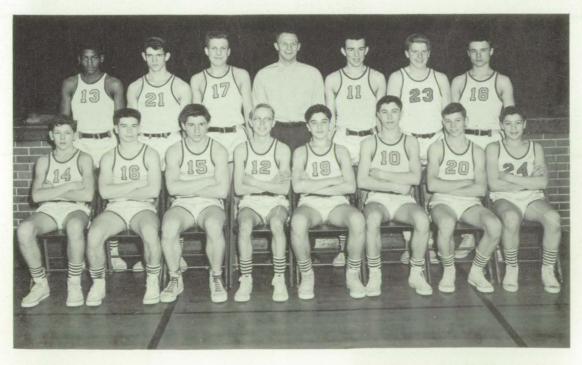

FIRST ROW: DeLorenzo, B.; Miner, L.; Hart, F.; Waterman, T.; McTaggart, W.; VanWormer, K.; Tinglan, D.; Palmreuter, E. SECOND ROW: Manning, J.; White, B.; Lewis, G.; Mr. Kullman; Kralik, B.; Dostal, J.; Main, D.

| CrosLex.   | 41 | Vassar | 48 |
|------------|----|--------|----|
| Yale       | 50 | Vassar | 45 |
| Millington | 60 | Vassar | 66 |
| Caro       | 30 | Vassar | 45 |
| Cass City  | 74 | Vassar | 59 |
| Marlette   | 67 | Vassar | 49 |
| Bad Axe    | 46 | Vasser | 66 |
| Sandusky   | 57 | Vassar | 36 |
| CrosLex.   | 56 | Vassar | 51 |
| Yale       | 67 | Vassar | 62 |
| Caro       | 68 | Vassar | 61 |
| Cass City  | 61 | Vassar | 42 |
| Marlette   | 86 | Vassar | 68 |
| Millington | 50 | Vassar | 61 |