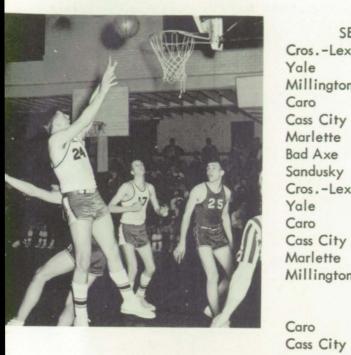

#### SEASON'S RECORD

| Millington | 0  | Vassar | 13 |
|------------|----|--------|----|
| CrosLex.   | 14 | Vassar | 12 |
| Yale       | 19 | Vassar | 0  |
| Bad Axe    | 13 | Vassar | 21 |
| Sandusky   | 19 | Vassar | 12 |
| Caro       | 33 | Vassar | 6  |
| Marlette   | 12 | Vassar | 12 |
| Cass City  | 14 | Vassar | 7  |

#### Basketball

SEATED: Viele, M.; Horwath, L.; Franko, J.; Smith, L.; Lambert, L.; Starkel, J.; Erb, D.; Hauger, R. STANDING: VanAlstine, P.; DeCoe, B.; Force, B.; Mr. Niewiadomski; Klopf, B.; Landskroner, Roy; Landskroner, Ray.