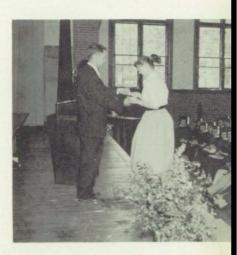

ughter banquet top the list. Five members represented the organization of the State F.H.A. Convention in Grand Rapids. Also, the club fixed a basket for a needy family at Christmas.

VASSAR MANUFACTURING COMPANY
TA 3-2961
TA 3-2971
"Your Best Bet for Stampings"

BAKER AND COMPANY 266 E. Huron Avenue Vassar, Michigan



# Alpha Beta

The Alpha Beta is the highest award that a student can receive while in Vassar High School. At the end of the school year the most outstanding student from each class is chosen by the faculty, the selection being based on scholarship, leadership, character, and service to the school through-out that year. The name of the senior winner is engraved upon a plaque bearing the Alpha Beta emblem.



David Erb-Senior



Janice DeCou-Junior



David Tinglan-Sophomore



Janet Baranski-Freshman



# Graduation

Floyd Foess, Valedictorian









Carol Tinglan, Salutatorian

### Seniors



FLOYD W. FOESS
"Now you're cooking with Propanel"
Valedictorian
F.F. A. 1,2,3; Vice-President 2, Treasurer 3; Band
3,4; Jets 3,4; Chess Club 4.

CAROL JOAN TINGLAN "Dolly"
"Let's go to Saginaw."
Salutatorian
Band 2, 3, 4; Choir 2, 3; F. H. A. 3, 4, Secretary 4;
Class Secretary 2; Library 3; Softball 1; Senior Play;
National Honor Society 3, 4.

RONALD BURZA "Ron"
"All right; the meeting will come to order. SHUT
UP!"
Football 1, 3, 4; Basketball 1, 2; Band 1, 2, 3, 4; Choir
1, 2, 3, 4; National Honor Society 3, 4, Secretary 4;
Class President 4; Varsity Club 3, 4; Senior Play.

LORA R. HECHT "Lorie"
"I'm working at Fischer's tonight."
F. H. A. 2, 4; Choir 2, 3, 4; Class