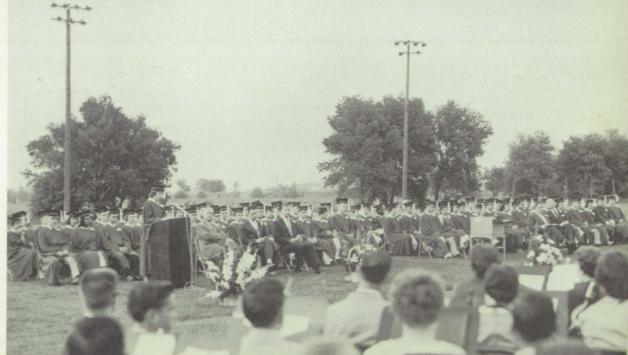

State F.H.A. Convention in Grand Rapids. Also, the club fixed a basket for a needy family at Christmas.

VASSAR MANUFACTURING COMPANY
TA 3-2961
TA 3-2971
"Your Best Bet for Stampings"

BAKER AND COMPANY 266 E. Huron Avenue Vassar, Michigan



# Alpha Beta

The Alpha Beta is the highest award that a student can receive while in Vassar High School. At the end of the school year the most outstanding student from each class is chosen by the faculty, the selection being based on scholarship, leadership, character, and service to the school through-out that year. The name of the senior winner is engraved upon a plaque bearing the Alpha Beta emblem.



David Erb-Senior



Janice DeCou-Junior



David Tinglan-Sophomore



Janet Baranski-Freshman



# Graduation

Floyd Foess, Valedictorian









Carol Tinglan, Salutatorian

### Seniors



FLOYD W. FOESS
"Now you're cooking with Propanel"
Valedictorian
F.F. A. 1,2,3; Vice-President 2, Treasurer 3; Band
3,4; Jets 3,4; Chess Club 4.

CAROL JOAN TINGLAN "Dolly"
"Let's go to Saginaw."
Salutatorian
Band 2, 3, 4; Choir 2, 3; F. H. A. 3, 4, Secretary 4;
Class Secretary 2; Library 3; Softball 1; Senior Play;
National Honor Society 3, 4.

RONALD BURZA "Ron"
"All right; the meeting will come to order. SHUT
UP!"
Football 1, 3, 4; Basketball 1, 2; Band 1, 2, 3, 4; Choir
1, 2, 3, 4; National Honor Society 3, 4, Secretary 4;
Class President 4; Varsity Club 3, 4; Senior Play.

LORA R. HECHT "Lorie"
"I'm working at Fischer's tonight."
F. H. A. 2, 4; Choir 2, 3, 4; Class Secretary 1, 4;
Office Staff 4; National Honor Society 4.

MARTIN J. BENDER