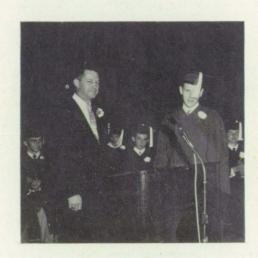

#### Homecoming

Winning Junior Float

Crowning of Queen Janet

Presentation to Mr. Miller

This year's Homecoming proved to be a double feature. A "This Is Your Life, Mr. Miller" Program was presented at the half-time of the football game. Mr. Miller was honored for his many years of teaching and guiding the students at Vassar High. He was presented a camera, projector and screen as a token of the schools appreciation of his fine work.